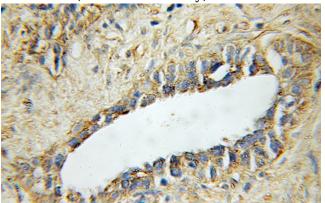

## **STAMBP** antibody

Catalog Number: 115674

Product name

STAMBP antibody

**Specificity** 

Human, Mouse, Rat; other species not tested.

**Antibody description** 

STAMBP Rabbit Polyclonal antibody. Positive WB detected in mouse brain tissue, human placenta tissue. Positive IHC detected in human prostate cancer tissue. Observed molecular weight by Western-blot: 48 kDa

## **Validations**

mouse brain tissue were subjected to SDS PAGE followed by western blot with Catalog No:115674(STAMBP antibody) at dilution of 1:300

Immunohistochemical of paraffin-embedded human prostate cancer using Catalog No:115674(STAMBP antibody) at dilution of 1:100 (under 10x lens)