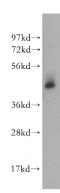

## **STAMBP** antibody

Catalog Number: 115674

Product name

STAMBP antibody

**Specificity** 

Human, Mouse, Rat; other species not tested.

**Antibody description** 

STAMBP Rabbit Polyclonal antibody. Positive WB detected in mouse brain tissue, human placenta tissue. Positive IHC detected in human prostate cancer tissue. Observed molecular weight by Western-blot: 48 kDa

## **Validations**

mouse brain tissue were subjected to SDS PAGE followed by western blot with Catalog No:115674(STAMBP antibody) at dilution of 1:300

Immunohistochemical of paraffin-embedded human prostate cancer using Catalog No:115674(STAMBP antibody) at dilution of 1:100 (under 10x lens)