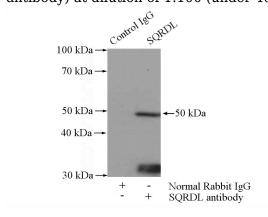

# SQRDL antibody

Catalog Number: 115659

antibody) at dilution of 1:100 (under 40x lens)

IP Result of anti-SQRDL (IP:Catalog No:115659, 4ug; Detection:Catalog No:115659 1:500) with HeLa cells lysate 2000ug.