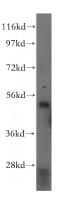

## Antibody description

SQRDL Rabbit Polyclonal antibody. Positive IHC detected in human brain tissue, human lung tissue, human spleen tissue, human testis tissue. Positive IP detected in HeLa cells. Positive WB detected in HepG2 cells, HeLa cells. Observed molecular weight by Western-blot: 50kd

# Validations

HepG2 cells were subjected to SDS PAGE followed by western blot with Catalog No:115659(SQRDL antibody) at dilution of 1:500

Immunohistochemical of paraffin-embedded human brain using Catalog No:115659(SQRDL antibody) at dilution of 1:100 (under 10x lens)