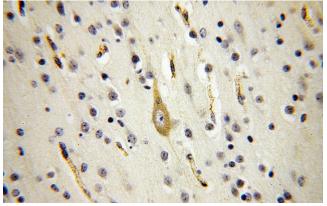

Immunohistochemical of paraffin-embedded human brain using Catalog No:115659(SQRDL

# SQRDL antibody

Catalog Number: 115659

antibody) at dilution of 1:100 (under 40x lens)

IP Result of anti-SQRDL (IP:Catalog No:115659, 4ug; Detection:Catalog No:115659 1:500) with HeLa cells lysate 2000ug.