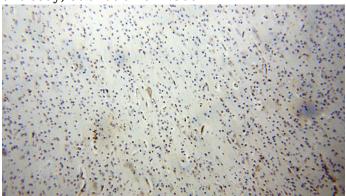

# Validations

HepG2 cells were subjected to SDS PAGE followed by western blot with Catalog No:115659(SQRDL antibody) at dilution of 1:500

Immunohistochemical of paraffin-embedded human brain using Catalog No:115659(SQRDL antibody) at dilution of 1:100 (under 10x lens)