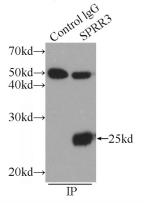

## **SPRR3** antibody

Catalog Number: 115647

Immunohistochemical of paraffin-embedded human colon cancer using Catalog No:115647(SPRR3 antibody) at dilution of 1:100 (under 40x lens)

IP Result of anti-SPRR3 (IP:Catalog No:115647, 3ug; Detection:Catalog No:115647 1:500) with COLO 320 cells lysate 1720ug.