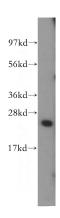

## **Validations**

HeLa cells were subjected to SDS PAGE followed by western blot with Catalog No:115647(SPRR3 antibody) at dilution of 1:400

Immunohistochemical of paraffin-embedded human colon cancer using Catalog No:115647(SPRR3 antibody) at dilution of 1:100 (under 10x lens)