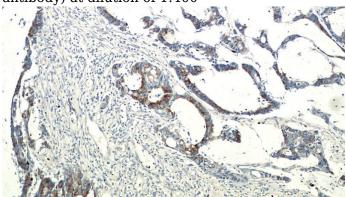

## **Validations**

HeLa cells were subjected to SDS PAGE followed by western blot with Catalog No:115647(SPRR3 antibody) at dilution of 1:400

Immunohistochemical of paraffin-embedded human colon cancer using Catalog No:115647(SPRR3 antibody) at dilution of 1:100 (under 10x lens)