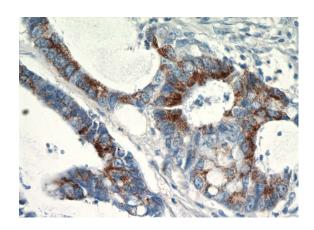

## **SPRR3** antibody

Catalog Number: 115647

Immunohistochemical of paraffin-embedded human colon cancer using Catalog No:115647(SPRR3 antibody) at dilution of 1:100 (under 40x lens)

IP Result of anti-SPRR3 (IP:Catalog No:115647, 3ug; Detection:Catalog No:115647 1:500) with COLO 320 cells lysate 1720ug.