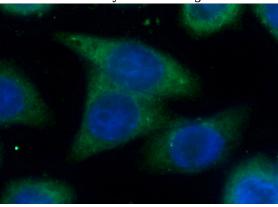

Immunofluorescent analysis of HeLa cells using Catalog No:115647(SPRR3 Antibody) at dilution of 1:50 and Alexa Fluor 488-congugated AffiniPure Goat Anti-Rabbit IgG(H+L)