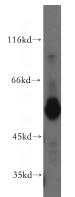

## Antibody description

ST3GAL6 Rabbit Polyclonal antibody. Positive WB detected in human placenta tissue, human heart tissue. Observed molecular weight by Westernblot: 50-55kd

# Validations

human placenta tissue were subjected to SDS PAGE followed by western blot with Catalog No:115626(ST3GAL6 antibody) at dilution of 1:200