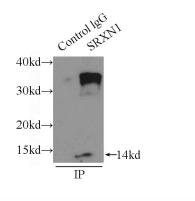

## **Antibody description**

SRX1 Rabbit Polyclonal antibody. Positive WB detected in A549 cells, mouse liver tissue, Transfected HEK-293 cells. Positive IP detected in A549 cells. Positive IHC detected in human lung cancer tissue, human breast cancer tissue, human kidney tissue. Observed molecular weight by Western-blot: 14 kDa

## Validations

A549 cells were subjected to SDS PAGE followed by western blot with Catalog No:115602(SRX1 antibody) at dilution of 1:400

IP Result of anti-SRX1 (IP:Catalog No:115602, 3ug; Detection:Catalog No:115602 1:400) with A549 cells lysate 3300ug.