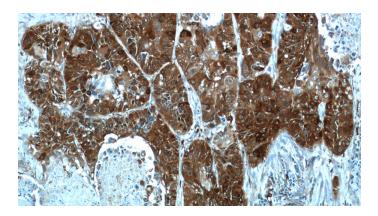

## **Antibody description**

SRX1 Rabbit Polyclonal antibody. Positive WB detected in A549 cells, mouse liver tissue, Transfected HEK-293 cells. Positive IP detected in A549 cells. Positive IHC detected in human lung cancer tissue, human breast cancer tissue, human kidney tissue. Observed molecular weight by Western-blot: 14 kDa

# SRX1 antibody

Catalog Number: 115602

Immunohistochemistry of paraffin-embedded human lung cancer tissue slide using Catalog No:115602(SRX1 Antibody) at dilution of 1:50 (under 10x lens)

Immunohistochemistry of paraffin-embedded human lung cancer tissue slide using Catalog No:115602(SRX1 Antibody) at dilution of 1:50 (under 40x lens)