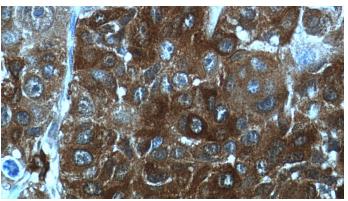

## **Antibody description**

SRX1 Rabbit Polyclonal antibody. Positive WB detected in A549 cells, mouse liver tissue, Transfected HEK-293 cells. Positive IP detected in A549 cells. Positive IHC detected in human lung cancer tissue, human breast cancer tissue, human kidney tissue. Observed molecular weight by Western-blot: 14 kDa

# SRX1 antibody

Catalog Number: 115602

Immunohistochemistry of paraffin-embedded human lung cancer tissue slide using Catalog No:115602(SRX1 Antibody) at dilution of 1:50 (under 10x lens)

Immunohistochemistry of paraffin-embedded human lung cancer tissue slide using Catalog No:115602(SRX1 Antibody) at dilution of 1:50 (under 40x lens)