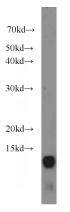

## **Antibody description**

SRX1 Rabbit Polyclonal antibody. Positive WB detected in A549 cells, mouse liver tissue, Transfected HEK-293 cells. Positive IP detected in A549 cells. Positive IHC detected in human lung cancer tissue, human breast cancer tissue, human kidney tissue. Observed molecular weight by Western-blot: 14 kDa

## Validations

A549 cells were subjected to SDS PAGE followed by western blot with Catalog No:115602(SRX1 antibody) at dilution of 1:400

IP Result of anti-SRX1 (IP:Catalog No:115602, 3ug; Detection:Catalog No:115602 1:400) with A549 cells lysate 3300ug.