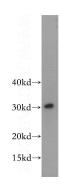

## **SRPRB** antibody

Catalog Number: 115598

**Product name** 

SRPRB antibody

**Specificity** 

human, mouse, rat; other species not tested.

**Antibody description** 

SRPRB Rabbit Polyclonal antibody. Positive WB detected in human liver tissue, HepG2 cells. Observed molecular weight by Western-blot: 30kd

**Dilutions** 

Recommended Dilution:

WB: 1:200-1:2000

**Validations** 

human liver tissue were subjected to SDS PAGE followed by western blot with Catalog No:115598(SRPRB antibody) at dilution of 1:400