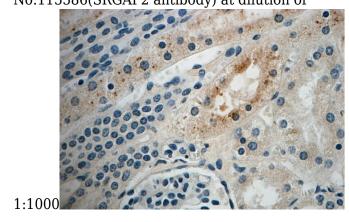

Immunohistochemistry of paraffin-embedded human kidney slide using Catalog No:115586(SRGAP2 Antibody) at dilution of 1:50

IP Result of anti-SRGAP2 (IP:Catalog No:115586,