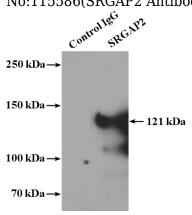

**Dilutions** 

Recommended Dilution:

WB: 1:500-1:5000

IP: 1:500-1:5000

IHC: 1:20-1:200

**Validations** 

mouse kidney tissue were subjected to SDS PAGE followed by western blot with Catalog No:115586(SRGAP2 antibody) at dilution of

## **SRGAP2** antibody

Catalog Number: 115586

**Product name** 

SRGAP2 antibody

**Specificity** 

Human, Mouse; other species not tested.

**Antibody description** 

SRGAP2 Rabbit Polyclonal antibody. Positive IHC detected in human kidney tissue. Positive IP detected in HEK-293 cells. Positive WB detected in mouse kidney tissue, HEK-293 cells. Observed molecular weight by Western-blot: 121 kDa