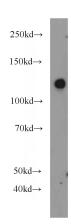

**Dilutions** 

Recommended Dilution:

WB: 1:500-1:5000

IP: 1:500-1:5000

IHC: 1:20-1:200

**Validations** 

mouse kidney tissue were subjected to SDS PAGE followed by western blot with Catalog No:115586(SRGAP2 antibody) at dilution of

## **SRGAP2** antibody

Catalog Number: 115586

**Product name** 

SRGAP2 antibody

**Specificity** 

Human, Mouse; other species not tested.

**Antibody description** 

SRGAP2 Rabbit Polyclonal antibody. Positive IHC detected in human kidney tissue. Positive IP detected in HEK-293 cells. Positive WB detected in mouse kidney tissue, HEK-293 cells. Observed molecular weight by Western-blot: 121 kDa