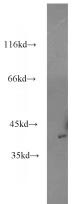

## Spermine synthase antibody

Catalog Number: 115563

**Product name** 

Spermine synthase antibody

**Specificity** 

Human, Mouse, Rat; other species not tested.

**Antibody description** 

Spermine synthase Rabbit Polyclonal antibody. Positive WB detected in human heart tissue. Observed molecular weight by Western-blot: 41kd

**Dilutions** 

Recommended Dilution:

WB: 1:200-1:2000

**Validations** 

human heart tissue were subjected to SDS PAGE followed by western blot with Catalog No:115563(SMS antibody) at dilution of 1:800