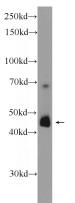

# Antibody description

SPATA1 Rabbit Polyclonal antibody. Positive WB detected in human testis tissue. Observed molecular weight by Western-blot: 40-50 kDa

# Validations

human testis tissue were subjected to SDS PAGE followed by western blot with Catalog No:115547(SPATA1 Antibody) at dilution of 1:300