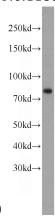

## SP2 antibody

Catalog Number: 115525

Product name

SP2 antibody

**Specificity** 

Human; other species not tested.

**Antibody description** 

SP2 Rabbit Polyclonal antibody. Positive WB detected in Jurkat cells, HEK-293 cells, K-562 cells. Observed molecular weight by Western-blot: 72 kDa

**Dilutions** 

Recommended Dilution:

WB: 1:200-1:1000

**Validations** 

Jurkat cells were subjected to SDS PAGE followed by western blot with Catalog No:115525(SP2

Antibody) at dilution of 1:300

K-562 cells were subjected to SDS PAGE followed by western blot with Catalog No:115525(SP2 Antibody) at dilution of 1:300