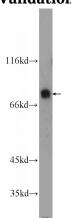

## SP2 antibody

Catalog Number: 115525

Product name

SP2 antibody

**Specificity** 

Human; other species not tested.

**Antibody description** 

SP2 Rabbit Polyclonal antibody. Positive WB detected in Jurkat cells, HEK-293 cells, K-562 cells. Observed molecular weight by Western-blot: 72 kDa

**Dilutions** 

Recommended Dilution:

WB: 1:200-1:1000

**Validations** 

Jurkat cells were subjected to SDS PAGE followed by western blot with Catalog No:115525(SP2

Antibody) at dilution of 1:300

K-562 cells were subjected to SDS PAGE followed by western blot with Catalog No:115525(SP2 Antibody) at dilution of 1:300