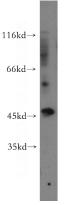

#### **Antibody description**

SOX8 Rabbit Polyclonal antibody. Positive WB detected in human brain tissue, COLO 320 cells. Positive IHC detected in human brain. Observed molecular weight by Western-blot: 47kd

# IHC: 1:20-1:200 **Validations**

human brain tissue were subjected to SDS PAGE followed by western blot with Catalog No:115520(SOX8 antibody) at dilution of 1:300

Immunohistochemical of paraffin-embedded human brain using Catalog No:115520(SOX8 antibody) at dilution of 1:50 (under 10x lens)