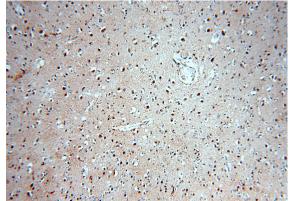

#### **Antibody description**

SOX8 Rabbit Polyclonal antibody. Positive WB detected in human brain tissue, COLO 320 cells. Positive IHC detected in human brain. Observed molecular weight by Western-blot: 47kd

# IHC: 1:20-1:200 **Validations**

human brain tissue were subjected to SDS PAGE followed by western blot with Catalog No:115520(SOX8 antibody) at dilution of 1:300

Immunohistochemical of paraffin-embedded human brain using Catalog No:115520(SOX8 antibody) at dilution of 1:50 (under 10x lens)