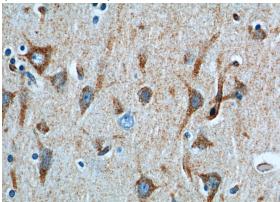

Immunohistochemistry of paraffin-embedded human brain tissue slide using Catalog

# Sortilin antibody

Catalog Number: 115507

No:115507(SORT1 Antibody) at dilution of 1:100 (under 10x lens).

Immunohistochemistry of paraffin-embedded human brain tissue slide using Catalog No:115507(SORT1 Antibody) at dilution of 1:100 (under 40x lens).