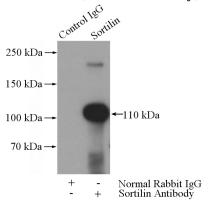

## Validations

human brain tissue were subjected to SDS PAGE followed by western blot with Catalog No:115507(SORT1 antibody) at dilution of 1:1200

IP Result of anti-SORT1 (IP:Catalog No:115507, 4ug; Detection:Catalog No:115507 1:500) with rat brain tissue lysate 4000ug.