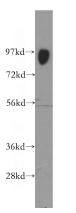

## Validations

human brain tissue were subjected to SDS PAGE followed by western blot with Catalog No:115507(SORT1 antibody) at dilution of 1:1200

IP Result of anti-SORT1 (IP:Catalog No:115507, 4ug; Detection:Catalog No:115507 1:500) with rat brain tissue lysate 4000ug.