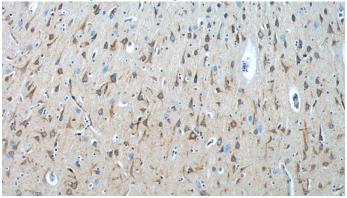

Immunohistochemistry of paraffin-embedded human brain tissue slide using Catalog

# Sortilin antibody

Catalog Number: 115507

No:115507(SORT1 Antibody) at dilution of 1:100 (under 10x lens).

Immunohistochemistry of paraffin-embedded human brain tissue slide using Catalog No:115507(SORT1 Antibody) at dilution of 1:100 (under 40x lens).