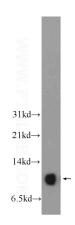

# **Antibody description**

SNRPE Rabbit Polyclonal antibody. Positive WB detected in human placenta tissue, human brain tissue. Positive IHC detected in human brain tissue, human hepat°Cirrhosis tissue. Observed molecular weight by Western-blot: 11kd

#### **Validations**

human placenta tissue were subjected to SDS PAGE followed by western blot with Catalog No:115463(SNRPE Antibody) at dilution of 1:600

Immunohistochemical of paraffin-embedded human brain using Catalog No:115463(SNRPE antibody) at dilution of 1:50 (under 10x lens)