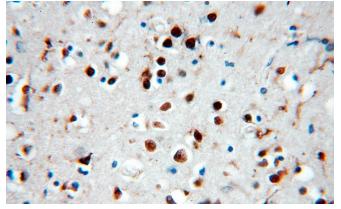

# **SNRPE** antibody

Catalog Number: 115463

Immunohistochemical of paraffin-embedded

human brain using Catalog No:115463(SNRPE antibody) at dilution of 1:50 (under 40x lens)