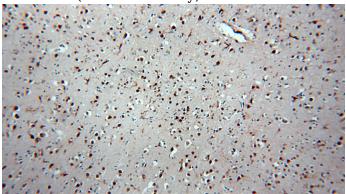

#### **Validations**

human placenta tissue were subjected to SDS PAGE followed by western blot with Catalog No:115463(SNRPE Antibody) at dilution of 1:600

Immunohistochemical of paraffin-embedded human brain using Catalog No:115463(SNRPE antibody) at dilution of 1:50 (under 10x lens)