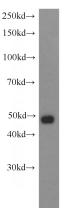

#### **Antibody description**

SNIP1 Rabbit Polyclonal antibody. Positive WB detected in HeLa cells. Positive IP detected in HeLa cells. Observed molecular weight by Western-blot: 46-50 kDa

#### IP: 1:500-1:5000 Validations

HeLa cells were subjected to SDS PAGE followed by western blot with Catalog No:115453(SNIP1 antibody) at dilution of 1:1500

IP Result of anti-SNIP1 (IP:Catalog No:115453, 4ug; Detection:Catalog No:115453 1:1000) with HeLa cells lysate 2400ug.