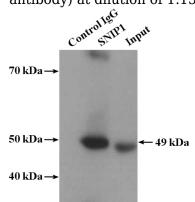

#### IP: 1:500-1:5000 Validations

HeLa cells were subjected to SDS PAGE followed by western blot with Catalog No:115453(SNIP1 antibody) at dilution of 1:1500

IP Result of anti-SNIP1 (IP:Catalog No:115453, 4ug; Detection:Catalog No:115453 1:1000) with HeLa cells lysate 2400ug.