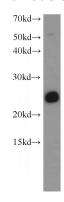

## **SNAP25** antibody

Catalog Number: 115446

**Product name** 

SNAP25 antibody

**Specificity** 

Human, Mouse; other species not tested.

**Antibody description** 

SNAP25 Rabbit Polyclonal antibody. Positive WB detected in mouse brain tissue. Observed molecular weight by Western-blot: 25 kDa

## **Validations**

mouse brain tissue were subjected to SDS PAGE followed by western blot with Catalog No:115446(SNAP antibody) at dilution of 1:500