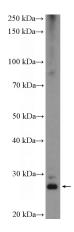

**Antibody description** 

SNAI1 Rabbit Polyclonal antibody. Positive WB detected in HeLa cells, NIH/3T3 cells, PC-3 cells. Positive IF detected in HeLa cells. Observed molecular weight by Western-blot: 29 kDa

## **Validations**

HeLa cells were subjected to SDS PAGE followed by western blot with Catalog No:115440(SNAI1 Antibody) at dilution of 1:1000

Immunofluorescent analysis of (10% Formaldehyde) fixed HeLa cells using Catalog No:115440(SNAI1 Antibody) at dilution of 1:50 and Alexa Fluor 488-congugated AffiniPure Goat Anti-Rabbit IgG(H+L)