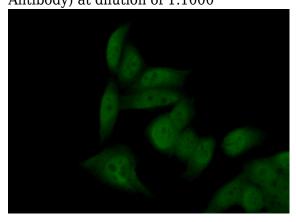

## **Validations**

HeLa cells were subjected to SDS PAGE followed by western blot with Catalog No:115440(SNAI1 Antibody) at dilution of 1:1000

Immunofluorescent analysis of (10% Formaldehyde) fixed HeLa cells using Catalog No:115440(SNAI1 Antibody) at dilution of 1:50 and Alexa Fluor 488-congugated AffiniPure Goat Anti-Rabbit IgG(H+L)