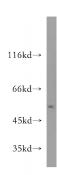

**Antibody description** 

SMARCD3 Rabbit Polyclonal antibody. Positive WB detected in BxPC-3 cells, HeLa cells. Positive IF detected in Hela cells. Observed molecular weight by Western-blot: 54kd

**Preparation** 

**Dilutions** 

Recommended Dilution:

WB: 1:200-1:2000

IF: 1:20-1:200

**Validations** 

BxPC-3 cells were subjected to SDS PAGE followed by western blot with Catalog No:115435(SMARCD3 antibody) at dilution of 1:400