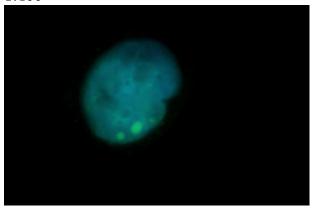

Immunofluorescent analysis of Hela cells, using SMARCD3 antibody Catalog No:115435 at 1:50 dilution and FITC-labeled donkey anti-rabbit IgG (green). Blue pseudocolor = DAPI (fluorescent DNA dye).