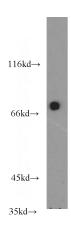

## **Validations**

Jurkat cells were subjected to SDS PAGE followed by western blot with Catalog No:115411(LCP2 antibody) at dilution of 1:1000

IP Result of anti-LCP2 (IP:Catalog No:115411, 4ug; Detection:Catalog No:115411 1:500) with Jurkat cells lysate 4000ug.