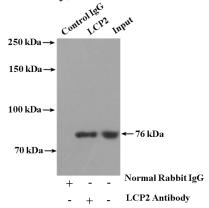

## **Validations**

Jurkat cells were subjected to SDS PAGE followed by western blot with Catalog No:115411(LCP2 antibody) at dilution of 1:1000

IP Result of anti-LCP2 (IP:Catalog No:115411, 4ug; Detection:Catalog No:115411 1:500) with Jurkat cells lysate 4000ug.