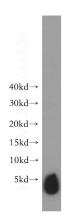

**Dilutions** 

Recommended Dilution:

WB: 1:200-1:2000

IHC: 1:20-1:200

IF: 1:20-1:200

**Validations** 

human heart tissue were subjected to SDS PAGE followed by western blot with Catalog No:115410(SLN antibody) at dilution of 1:300