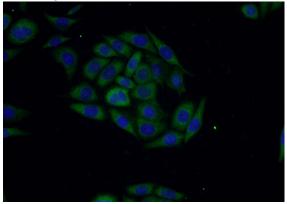

## **SLN antibody**

Catalog Number: 115410

antibody) at dilution of 1:100 (under 40x lens)

Immunofluorescent analysis of PC-3 cells using Catalog No:115410(SLN Antibody) at dilution of 1:50 and Alexa Fluor 488-congugated AffiniPure Goat Anti-Rabbit IgG(H+L)