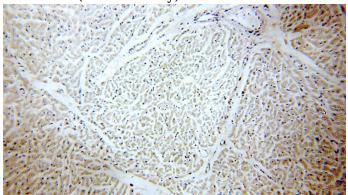

Immunohistochemical of paraffin-embedded human heart using Catalog No:115410(SLN antibody) at dilution of 1:100 (under 10x lens)

Immunohistochemical of paraffin-embedded human heart using Catalog No:115410(SLN