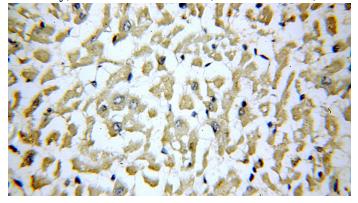

Immunohistochemical of paraffin-embedded human heart using Catalog No:115410(SLN antibody) at dilution of 1:100 (under 10x lens)

Immunohistochemical of paraffin-embedded human heart using Catalog No:115410(SLN

## **SLN antibody**

Catalog Number: 115410

antibody) at dilution of 1:100 (under 40x lens)

Immunofluorescent analysis of PC-3 cells using Catalog No:115410(SLN Antibody) at dilution of 1:50 and Alexa Fluor 488-congugated AffiniPure Goat Anti-Rabbit IgG(H+L)