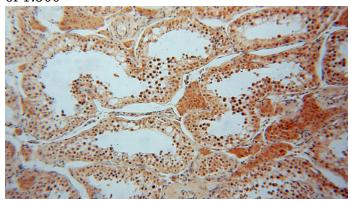

#### **Validations**

mouse heart tissue were subjected to SDS PAGE followed by western blot with Catalog No:115406(SMYD1-Specific antibody) at dilution of 1:500

Immunohistochemical of paraffin-embedded human testis using Catalog No:115406(SMYD1-Specific antibody) at dilution of 1:50 (under 10x lens)