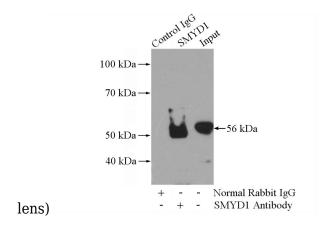

# **SMYD1-Specific antibody**

Catalog Number: 115406

Immunohistochemical of paraffin-embedded human testis using Catalog No:115406(SMYD1-Specific antibody) at dilution of 1:50 (under 40x

IP Result of anti-SMYD1-Specific (IP:Catalog No:115406, 4ug; Detection:Catalog No:115406 1:500) with mouse heart tissue lysate 4000ug.