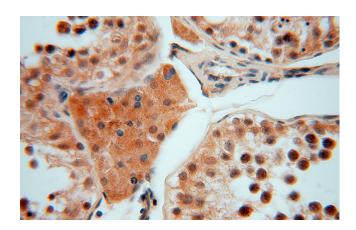

# **SMYD1-Specific antibody**

Catalog Number: 115406

Immunohistochemical of paraffin-embedded human testis using Catalog No:115406(SMYD1-Specific antibody) at dilution of 1:50 (under 40x

IP Result of anti-SMYD1-Specific (IP:Catalog No:115406, 4ug; Detection:Catalog No:115406 1:500) with mouse heart tissue lysate 4000ug.