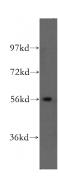

## Antibody description

SMYD1-Specific Rabbit Polyclonal antibody. Positive IHC detected in human testis tissue, human heart tissue, human kidney tissue, human liver tissue, human lung tissue, human ovary tissue, human placenta tissue, human skin tissue, human spleen tissue. Positive WB detected in mouse heart tissue, human skeletal muscle tissue, mouse skeletal muscle tissue. Positive IP detected in mouse heart tissue. Observed molecular weight by Western-blot: 56 kDa

#### **Validations**

mouse heart tissue were subjected to SDS PAGE followed by western blot with Catalog No:115406(SMYD1-Specific antibody) at dilution of 1:500

Immunohistochemical of paraffin-embedded human testis using Catalog No:115406(SMYD1-Specific antibody) at dilution of 1:50 (under 10x lens)