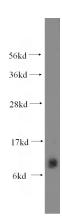

## **Antibody description**

SMPX Rabbit Polyclonal antibody. Positive WB detected in human skeletal muscle tissue, human colon tissue. Positive IHC detected in human kidney. Observed molecular weight by Westernblot: 9kd

#### **Validations**

human skeletal muscle tissue were subjected to SDS PAGE followed by western blot with Catalog No:115401(SMPX antibody) at dilution of 1:400

Immunohistochemical of paraffin-embedded human kidney using Catalog No:115401(SMPX antibody) at dilution of 1:50 (under 10x lens)