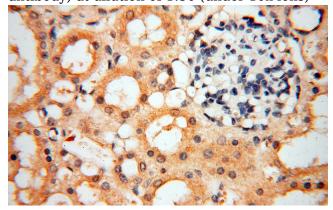

Immunohistochemical of paraffin-embedded human kidney using Catalog No:115401(SMPX antibody) at dilution of 1:50 (under 40x lens)