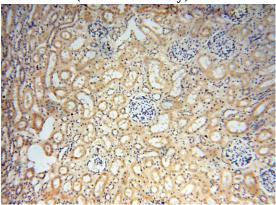

#### **Validations**

human skeletal muscle tissue were subjected to SDS PAGE followed by western blot with Catalog No:115401(SMPX antibody) at dilution of 1:400

Immunohistochemical of paraffin-embedded human kidney using Catalog No:115401(SMPX antibody) at dilution of 1:50 (under 10x lens)