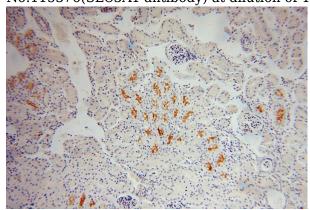

#### **Validations**

HEK-293 cells were subjected to SDS PAGE followed by western blot with Catalog No:115376(SLC3A1 antibody) at dilution of 1:800

Immunohistochemical of paraffin-embedded human kidney using Catalog No:115376(SLC3A1 antibody) at dilution of 1:100 (under 10x lens)

Immunohistochemical of paraffin-embedded human kidney using Catalog No:115376(SLC3A1