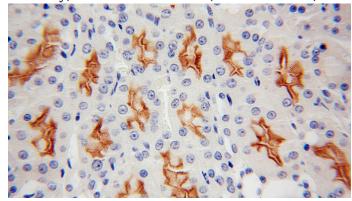

Immunohistochemical of paraffin-embedded human kidney using Catalog No:115376(SLC3A1

# **SLC3A1** antibody

Catalog Number: 115376

antibody) at dilution of 1:100 (under 40x lens)

IP Result of anti-SLC3A1 (IP:Catalog No:115376, 4ug; Detection:Catalog No:115376 1:1000) with mouse kidney tissue lysate 4000ug.