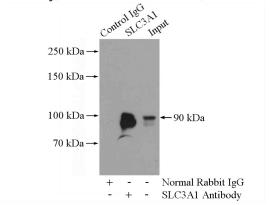

# **SLC3A1** antibody

Catalog Number: 115376

antibody) at dilution of 1:100 (under 40x lens)

IP Result of anti-SLC3A1 (IP:Catalog No:115376, 4ug; Detection:Catalog No:115376 1:1000) with mouse kidney tissue lysate 4000ug.