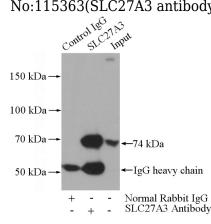

#### **Antibody description**

SLC27A3 Rabbit Polyclonal antibody. Positive IP detected in mouse testis tissue. Positive WB detected in human testis tissue, mouse testis tissue. Observed molecular weight by Westernblot: 79 kDa

#### Validations

human testis tissue were subjected to SDS PAGE followed by western blot with Catalog No:115363(SLC27A3 antibody) at dilution of 1:500

IP Result of anti-SLC27A3 (IP:Catalog No:115363, 4ug; Detection:Catalog No:115363 1:500) with mouse testis tissue lysate 4000ug.