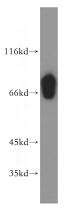

#### **Antibody description**

SLC27A3 Rabbit Polyclonal antibody. Positive IP detected in mouse testis tissue. Positive WB detected in human testis tissue, mouse testis tissue. Observed molecular weight by Westernblot: 79 kDa

#### Validations

human testis tissue were subjected to SDS PAGE followed by western blot with Catalog No:115363(SLC27A3 antibody) at dilution of 1:500

IP Result of anti-SLC27A3 (IP:Catalog No:115363, 4ug; Detection:Catalog No:115363 1:500) with mouse testis tissue lysate 4000ug.