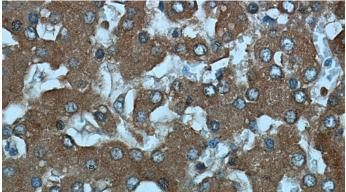

Immunohistochemical of paraffin-embedded human liver using Catalog No:115331(SLC25A25 antibody) at dilution of 1:50 (under 10x lens)

Immunohistochemical of paraffin-embedded human liver using Catalog No:115331(SLC25A25 antibody) at dilution of 1:50 (under 40x lens)