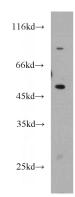

# **Antibody description**

SLC25A25 Rabbit Polyclonal antibody. Positive IHC detected in human liver tissue. Positive WB detected in RAW 264.7 cells. Observed molecular weight by Western-blot: 50kd,100kd

#### **Dilutions**

Recommended Dilution:

WB: 1:200-1:2000

IHC: 1:20-1:200 **Validations** 

RAW264.7 cells were subjected to SDS PAGE followed by western blot with Catalog No:115331(SLC25A25 antibody) at dilution of 1:500