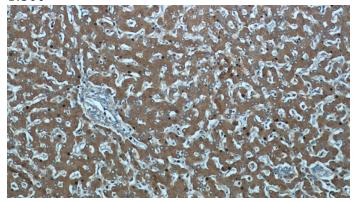

Immunohistochemical of paraffin-embedded human liver using Catalog No:115331(SLC25A25 antibody) at dilution of 1:50 (under 10x lens)

Immunohistochemical of paraffin-embedded human liver using Catalog No:115331(SLC25A25 antibody) at dilution of 1:50 (under 40x lens)