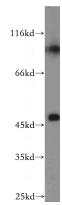

## **SLC25A24** antibody

Catalog Number: 115330

**Product name** 

SLC25A24 antibody

**Specificity** 

human, mouse, rat; other species not tested.

**Antibody description** 

SLC25A24 Rabbit Polyclonal antibody. Positive WB detected in human placenta tissue, HEK-293 cells, mouse heart tissue. Observed molecular weight by Western-blot: 48kd

**Dilutions** 

**Recommended Dilution:** 

WB: 1:1000-1:10000

**Validations** 

human placenta tissue were subjected to SDS PAGE followed by western blot with Catalog No:115330(SLC25A24 antibody) at dilution of 1:1500