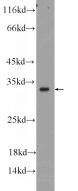

## **Antibody description**

SLC25A22 Rabbit Polyclonal antibody. Positive WB detected in mouse brain tissue, rat brain tissue. Observed molecular weight by Westernblot: 30-34 kDa

# Validations

mouse brain tissue were subjected to SDS PAGE followed by western blot with Catalog No:115328(SLC25A22 Antibody) at dilution of 1:1000