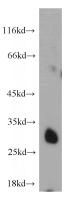

## Antibody description

SLC25A10 Rabbit Polyclonal antibody. Positive IP detected in mouse liver tissue. Positive WB detected in mouse liver tissue, mouse kidney tissue. Observed molecular weight by Westernblot: 31 kDa

## Validations

mouse liver tissue were subjected to SDS PAGE followed by western blot with Catalog No:115321(SLC25A10 antibody) at dilution of

IP Result of anti-SLC25A10 (IP:Catalog No:115321, 3ug; Detection:Catalog No:115321 1:500) with mouse liver tissue lysate 4000ug.