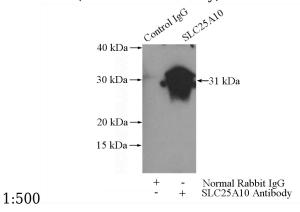

## Antibody description

SLC25A10 Rabbit Polyclonal antibody. Positive IP detected in mouse liver tissue. Positive WB detected in mouse liver tissue, mouse kidney tissue. Observed molecular weight by Westernblot: 31 kDa

## Validations

mouse liver tissue were subjected to SDS PAGE followed by western blot with Catalog No:115321(SLC25A10 antibody) at dilution of

IP Result of anti-SLC25A10 (IP:Catalog No:115321, 3ug; Detection:Catalog No:115321 1:500) with mouse liver tissue lysate 4000ug.