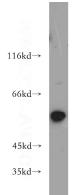

## Antibody description

SLC16A2 Rabbit Polyclonal antibody. Positive WB detected in mouse heart tissue, L02 cells, mouse kidney tissue. Observed molecular weight by Western-blot: 50-65kd

## Validations

mouse heart tissue were subjected to SDS PAGE followed by western blot with Catalog No:115305(SLC16A2 antibody) at dilution of 1:600