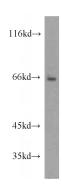

## **SLC11A2** antibody

Catalog Number: 115298

**Product name** 

SLC11A2 antibody

**Specificity** 

Human, Mouse, Rat; other species not tested.

**Antibody description** 

SLC11A2 Rabbit Polyclonal antibody. Positive WB detected in COLO 320 cells, HEK-293 cells, human brain tissue, human testis tissue, mouse thymus tissue, SH-SY5Y cells. Observed molecular weight by Western-blot: 60-70, 75-100 kDa

**Dilutions** 

**Recommended Dilution:** 

WB: 1:200-1:2000

**Validations** 

COLO 320 cells were subjected to SDS PAGE followed by western blot with Catalog No:115298(SLC11A2 antibody) at dilution of 1:300