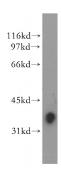

## **SLAMF7** antibody

Catalog Number: 115296

**Product name** 

SLAMF7 antibody

**Specificity** 

Human; other species not tested.

**Antibody description** 

SLAMF7 Rabbit Polyclonal antibody. Positive WB detected in Jurkat cells. Observed molecular weight by Western-blot: 37 kDa

## **Validations**

Jurkat cells were subjected to SDS PAGE followed by western blot with Catalog No:115296(SLAMF7 antibody) at dilution of 1:300