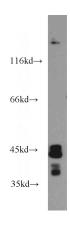

#### **Validations**

human brain tissue were subjected to SDS PAGE followed by western blot with Catalog No:115242(SIRT2 antibody) at dilution of 1:1000

IP Result of anti-SIRT2 (IP:Catalog No:115242, 4ug; Detection:Catalog No:115242 1:500) with mouse brain tissue lysate 4000ug.