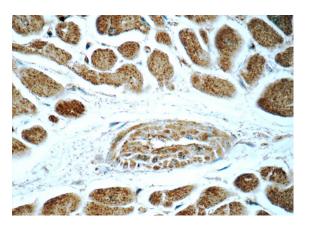

# SIRT2 antibody

Catalog Number: 115242

Immunohistochemistry of paraffin-embedded human heart tissue slide using Catalog No:115242(SIRT2 Antibody) at dilution of 1:50 (under 10x lens)

Immunohistochemistry of paraffin-embedded human heart tissue slide using Catalog No:115242(SIRT2 Antibody) at dilution of 1:50 (under 40x lens)