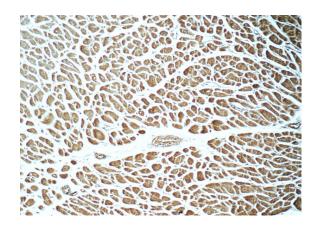

# SIRT2 antibody

Catalog Number: 115242

Immunohistochemistry of paraffin-embedded human heart tissue slide using Catalog No:115242(SIRT2 Antibody) at dilution of 1:50 (under 10x lens)

Immunohistochemistry of paraffin-embedded human heart tissue slide using Catalog No:115242(SIRT2 Antibody) at dilution of 1:50 (under 40x lens)