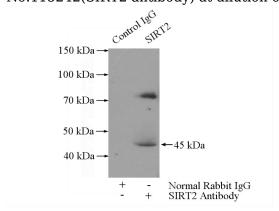

# SIRT2 antibody

Catalog Number: 115242

Immunohistochemistry of paraffin-embedded human heart tissue slide using Catalog No:115242(SIRT2 Antibody) at dilution of 1:50 (under 10x lens)

Immunohistochemistry of paraffin-embedded human heart tissue slide using Catalog No:115242(SIRT2 Antibody) at dilution of 1:50 (under 40x lens)