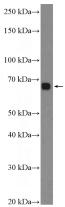

## SIRP alpha antibody

Catalog Number: 115238

**Product name** 

SIRP alpha antibody

**Specificity** 

Human, Mouse, Rat; other species not tested.

**Antibody description** 

SIRP alpha Rabbit Polyclonal antibody. Positive WB detected in HL-60 cells, human heart tissue, mouse cerebellum tissue, PC-12 cells. Observed molecular weight by Western-blot: 65 kDa

## **Validations**

HL-60 cells were subjected to SDS PAGE followed by western blot with Catalog No:115238(SIRPA Antibody) at dilution of 1:600