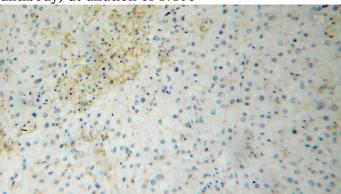

## **Validations**

A375 cells were subjected to SDS PAGE followed by western blot with Catalog No:115227(SIGLEC9

antibody) at dilution of 1:400

Immunohistochemical of paraffin-embedded human liver cancer using Catalog No:115227(SIGLEC9 antibody) at dilution of 1:100

(under 10x lens)