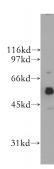

## **Antibody description**

SIGLEC9 Rabbit Polyclonal antibody. Positive WB detected in A375 cells, mouse skeletal muscle tissue, U-937 cells. Positive IHC detected in human liver cancer tissue. Observed molecular weight by Western-blot: 55-60kd

## **Validations**

A375 cells were subjected to SDS PAGE followed by western blot with Catalog No:115227(SIGLEC9

antibody) at dilution of 1:400

Immunohistochemical of paraffin-embedded human liver cancer using Catalog No:115227(SIGLEC9 antibody) at dilution of 1:100