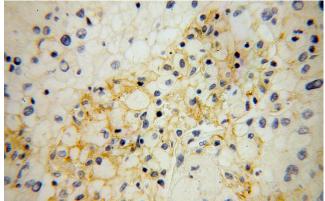

# **SIGLEC9** antibody

Catalog Number: 115227

Immunohistochemical of paraffin-embedded human liver cancer using Catalog

No:115227(SIGLEC9 antibody) at dilution of 1:100 (under 40x lens)