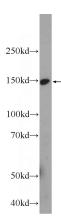

**Antibody description** 

SETBP1 Rabbit Polyclonal antibody. Positive WB detected in HeLa cells. Observed molecular weight by Western-blot: 145-150 kDa

**Preparation** 

This antibody was obtained by immunization of SETBP1 recombinant protein (Accession Number: NM\_001130110). Purification method: Antigen affinity purified.

## **Validations**

HeLa cells were subjected to SDS PAGE followed by western blot with Catalog No:115220(SETBP1 Antibody) at dilution of 1:300