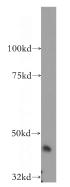

### Antibody description

SERPINI2 Rabbit Polyclonal antibody. Positive WB detected in mouse pancreas tissue. Observed molecular weight by Western-blot: 46kd

### Validations

mouse pancreas tissue were subjected to SDS PAGE followed by western blot with Catalog No:115210(SERPINI2 antibody) at dilution of 1:400