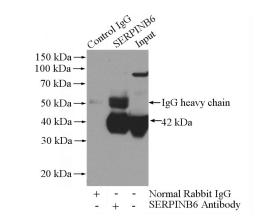

# **SERPINB6** antibody

Catalog Number: 115204

Immunohistochemical of paraffin-embedded human skeletal muscle using Catalog No:115204(SERPINB6 antibody) at dilution of 1:50 (under 40x lens)

IP Result of anti-SERPINB6 (IP:Catalog No:115204, 4ug; Detection:Catalog No:115204 1:500) with human placenta tissue lysate 1520ug.