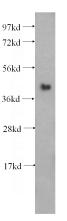

#### Antibody description

SERPINB6 Rabbit Polyclonal antibody. Positive IHC detected in human skeletal muscle tissue. Positive WB detected in mouse skeletal muscle tissue, human placenta tissue. Positive IP detected in human placenta tissue. Observed molecular weight by Western-blot: 42 kDa

### Validations

mouse skeletal muscle tissue were subjected to SDS PAGE followed by western blot with Catalog No:115204(SERPINB6 antibody) at dilution of 1:500

Immunohistochemical of paraffin-embedded human skeletal muscle using Catalog No:115204(SERPINB6 antibody) at dilution of 1:50 (under 10x lens)