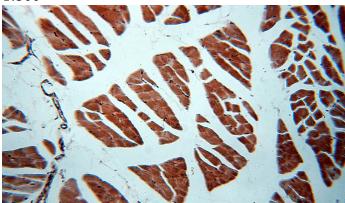

#### Antibody description

SERPINB6 Rabbit Polyclonal antibody. Positive IHC detected in human skeletal muscle tissue. Positive WB detected in mouse skeletal muscle tissue, human placenta tissue. Positive IP detected in human placenta tissue. Observed molecular weight by Western-blot: 42 kDa

### Validations

mouse skeletal muscle tissue were subjected to SDS PAGE followed by western blot with Catalog No:115204(SERPINB6 antibody) at dilution of 1:500

Immunohistochemical of paraffin-embedded human skeletal muscle using Catalog No:115204(SERPINB6 antibody) at dilution of 1:50 (under 10x lens)