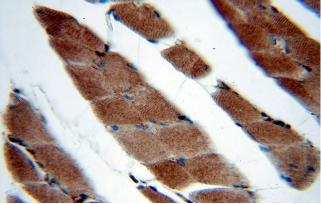

# **SERPINB6** antibody

Catalog Number: 115204

Immunohistochemical of paraffin-embedded human skeletal muscle using Catalog No:115204(SERPINB6 antibody) at dilution of 1:50 (under 40x lens)

IP Result of anti-SERPINB6 (IP:Catalog No:115204, 4ug; Detection:Catalog No:115204 1:500) with human placenta tissue lysate 1520ug.