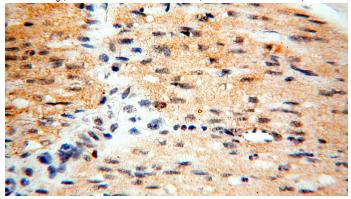

# **SGCG** antibody

Catalog Number: 115163

Immunohistochemical of paraffin-embedded human heart using Catalog No:115163(SGCG antibody) at dilution of 1:50 (under 40x lens)

IP Result of anti-SGCG (IP:Catalog No:115163, 4ug; Detection:Catalog No:115163 1:1000) with mouse heart tissue lysate 4000ug.