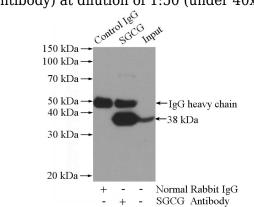

# **SGCG** antibody

Catalog Number: 115163

Immunohistochemical of paraffin-embedded human heart using Catalog No:115163(SGCG antibody) at dilution of 1:50 (under 40x lens)

IP Result of anti-SGCG (IP:Catalog No:115163, 4ug; Detection:Catalog No:115163 1:1000) with mouse heart tissue lysate 4000ug.