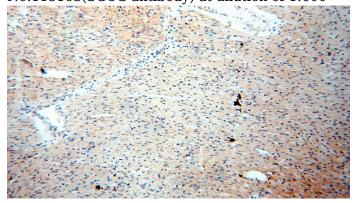

#### **Validations**

human skeletal muscle tissue were subjected to SDS PAGE followed by western blot with Catalog No:115163(SGCG antibody) at dilution of 1:600

Immunohistochemical of paraffin-embedded human heart using Catalog No:115163(SGCG antibody) at dilution of 1:50 (under 10x lens)