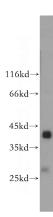

## **Antibody description**

SGCG Rabbit Polyclonal antibody. Positive IP detected in mouse heart tissue. Positive WB detected in human skeletal muscle tissue, human heart tissue, mouse heart tissue. Positive IHC detected in human heart tissue, human kidney tissue, human lung tissue, human ovary tissue, human placenta tissue, human skin tissue. Observed molecular weight by Western-blot: 35-38 kDa

#### **Validations**

human skeletal muscle tissue were subjected to SDS PAGE followed by western blot with Catalog No:115163(SGCG antibody) at dilution of 1:600

Immunohistochemical of paraffin-embedded human heart using Catalog No:115163(SGCG antibody) at dilution of 1:50 (under 10x lens)