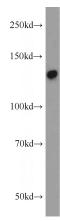

## **Antibody description**

SFRS14 Rabbit Polyclonal antibody. Positive WB detected in mouse testis tissue. Positive IHC detected in human prostate cancer. Observed molecular weight by Western-blot: 120-130kd

### **Dilutions**

Recommended Dilution:

WB: 1:200-1:2000

IHC: 1:20-1:200 **Validations** 

mouse testis tissue were subjected to SDS PAGE followed by western blot with Catalog No:115147(SFRS14 antibody) at dilution of 1:500