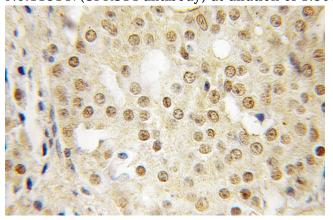

## **Antibody description**

SFRS14 Rabbit Polyclonal antibody. Positive WB detected in mouse testis tissue. Positive IHC detected in human prostate cancer. Observed molecular weight by Western-blot: 120-130kd

Immunohistochemical of paraffin-embedded human prostate cancer using Catalog No:115147(SFRS14 antibody) at dilution of 1:50 (under 10x lens)