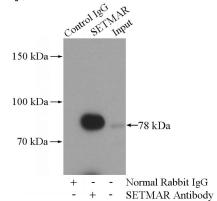

IP Result of anti-SETMAR (IP:Catalog No:115132, 4ug; Detection:Catalog No:115132 1:500) with HL-60 cells lysate 1600ug.