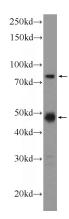

## **SETMAR antibody**

Catalog Number: 115132

**Product name** 

SETMAR antibody

**Specificity** 

Human; other species not tested.

**Antibody description** 

SETMAR Rabbit Polyclonal antibody. Positive WB detected in HL-60 cells, L02 cells. Positive IP detected in HL-60 cells. Observed molecular weight by Western-blot: 78 kDa

**Dilutions** 

Recommended Dilution:

WB: 1:200-1:2000

IP: 1:200-1:2000 **Validations** 

HL-60 cells were subjected to SDS PAGE followed by western blot with Catalog No:115132(SETMAR Antibody) at dilution of 1:600