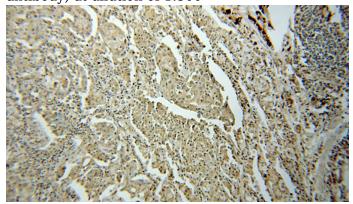

#### **Validations**

HepG2 cells were subjected to SDS PAGE followed by western blot with Catalog No:115111(SEPHS1 antibody) at dilution of 1:500

Immunohistochemical of paraffin-embedded human lung cancer using Catalog No:115111(SEPHS1 antibody) at dilution of 1:100 (under 10x lens)