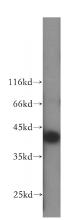

# **Antibody description**

SEPHS1 Rabbit Polyclonal antibody. Positive IHC detected in human lung cancer. Positive WB detected in HepG2 cells, mouse liver tissue. Observed molecular weight by Western-blot: 43kd

#### **Validations**

HepG2 cells were subjected to SDS PAGE followed by western blot with Catalog No:115111(SEPHS1 antibody) at dilution of 1:500

Immunohistochemical of paraffin-embedded human lung cancer using Catalog No:115111(SEPHS1 antibody) at dilution of 1:100 (under 10x lens)