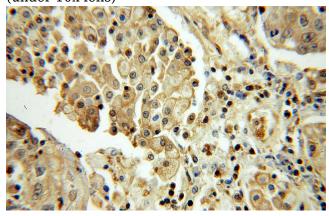

Immunohistochemical of paraffin-embedded human lung cancer using Catalog No:115111(SEPHS1 antibody) at dilution of 1:100 (under 40x lens)