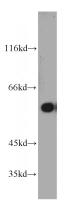

### Validations

Jurkat cells were subjected to SDS PAGE followed by western blot with Catalog No:115099(DHCR24 antibody) at dilution of 1:800

Immunohistochemical of paraffin-embedded human breast cancer using Catalog No:115099(DHCR24 antibody) at dilution of 1:100 (under 25x lens)