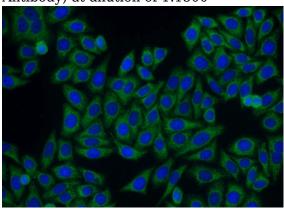

Immunofluorescent analysis of HepG2 cells using Catalog No:115058(SAMSN1 Antibody) at dilution of 1:50 and Alexa Fluor 488-congugated AffiniPure Goat Anti-Rabbit IgG(H+L)