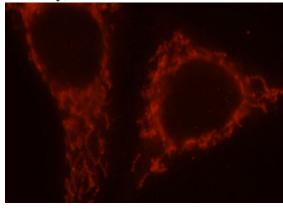

## **Antibody description**

SAMD4B Rabbit Polyclonal antibody. Positive WB detected in HeLa cells, mouse brain tissue, mouse kidney tissue, mouse liver tissue. Positive IF detected in HepG2 cells. Observed molecular weight by Western-blot: 70-75 kDa

#### **Validations**

HeLa cells were subjected to SDS PAGE followed by western blot with Catalog No:115053(SAMD4B antibody) at dilution of 1:800

Immunofluorescent analysis of HepG2 cells, using SAMD4B antibody Catalog No:115053 at 1:25 dilution and Rhodamine-labeled goat anti-rabbit IgG (red).