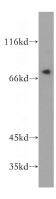

## **Antibody description**

SAMD4B Rabbit Polyclonal antibody. Positive WB detected in HeLa cells, mouse brain tissue, mouse kidney tissue, mouse liver tissue. Positive IF detected in HepG2 cells. Observed molecular weight by Western-blot: 70-75 kDa

#### **Validations**

HeLa cells were subjected to SDS PAGE followed by western blot with Catalog No:115053(SAMD4B antibody) at dilution of 1:800

Immunofluorescent analysis of HepG2 cells, using SAMD4B antibody Catalog No:115053 at 1:25 dilution and Rhodamine-labeled goat anti-rabbit IgG (red).