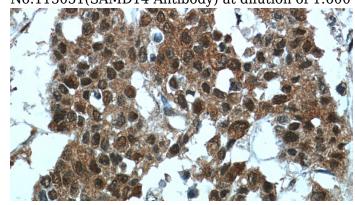

## **Validations**

COLO 320 cells were subjected to SDS PAGE followed by western blot with Catalog No:115051(SAMD14 Antibody) at dilution of 1:600

Immunohistochemistry of paraffin-embedded human colon cancer tissue slide using Catalog No:115051(SAMD14 Antibody) at dilution of 1:50 (under 40x lens)