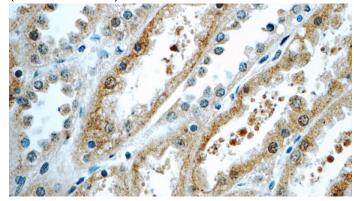

Immunohistochemistry of paraffin-embedded human kidney tissue slide using Catalog No:115051(SAMD14 Antibody) at dilution of 1:50