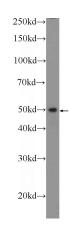

## **Validations**

COLO 320 cells were subjected to SDS PAGE followed by western blot with Catalog No:115051(SAMD14 Antibody) at dilution of 1:600

Immunohistochemistry of paraffin-embedded human colon cancer tissue slide using Catalog No:115051(SAMD14 Antibody) at dilution of 1:50 (under 40x lens)