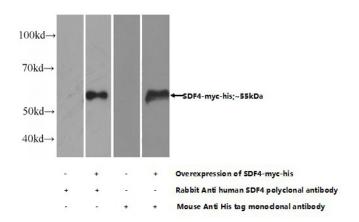

#### **Validations**

Transfected HEK-293 cells were subjected to SDS PAGE followed by western blot with Catalog No:115030(SDF4 Antibody) at dilution of 1:1000

Immunohistochemistry of paraffin-embedded human colon tissue slide using Catalog No:115030(SDF4 Antibody) at dilution of 1:50 (under 10x lens)