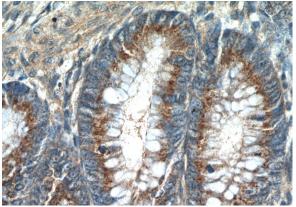

Immunohistochemistry of paraffin-embedded human colon tissue slide using Catalog No:115030(SDF4 Antibody) at dilution of 1:50 (under 40x lens)