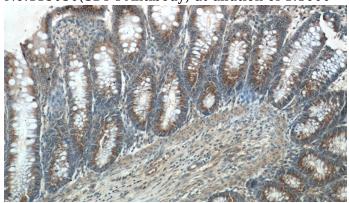

#### **Validations**

Transfected HEK-293 cells were subjected to SDS PAGE followed by western blot with Catalog No:115030(SDF4 Antibody) at dilution of 1:1000

Immunohistochemistry of paraffin-embedded human colon tissue slide using Catalog No:115030(SDF4 Antibody) at dilution of 1:50 (under 10x lens)