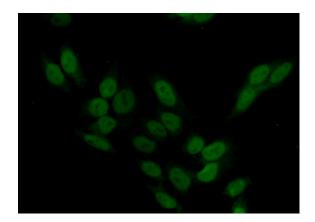

## **SCP3** antibody

Catalog Number: 115017

Immunofluorescent analysis of (10% Formaldehyde) fixed HepG2 cells using Catalog No:115017(SYCP3 Antibody) at dilution of 1:50 and Alexa Fluor 488-congugated AffiniPure Goat Anti-Rabbit IgG(H+L)