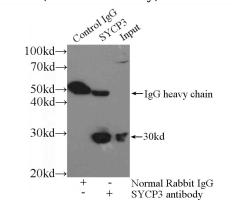

IP Result of anti-SYCP3 (IP:Catalog No:115017, 3ug; Detection:Catalog No:115017 1:1000) with mouse testis tissue lysate 4000ug.