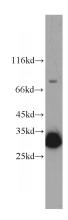

**Dilutions** 

Recommended Dilution:

WB: 1:500-1:5000

IP: 1:500-1:5000

IF: 1:50-1:500

**Validations** 

mouse testis tissue were subjected to SDS PAGE followed by western blot with Catalog No:115017(SYCP3 antibody) at dilution of 1:1000