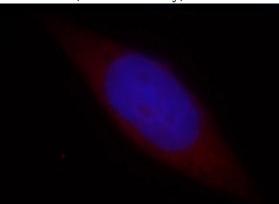

## **Validations**

NIH/3T3 cells were subjected to SDS PAGE followed by western blot with Catalog No:115015(SCPX antibody) at dilution of 1:2000

Immunofluorescent analysis of Hela cells, using SCP2 antibody Catalog No:115015 at 1:25 dilution and Rhodamine-labeled goat anti-rabbit IgG (red). Blue pseudocolor = DAPI (fluorescent DNA dye).