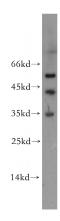

## **SCP2** antibody

Catalog Number: 115015

Product name

SCP2 antibody

**Specificity** 

Human, Mouse, Rat; other species not tested.

**Antibody description** 

SCP2 Rabbit Polyclonal antibody. Positive WB detected in NIH/3T3 cells, A2780 cells, mouse liver tissue, mouse ovary tissue. Positive IF detected in Hela cells. Observed molecular weight by Western-blot: 35kd,44kd,52kd

## **Validations**

NIH/3T3 cells were subjected to SDS PAGE followed by western blot with Catalog No:115015(SCPX antibody) at dilution of 1:2000

Immunofluorescent analysis of Hela cells, using SCP2 antibody Catalog No:115015 at 1:25 dilution and Rhodamine-labeled goat anti-rabbit IgG (red). Blue pseudocolor = DAPI (fluorescent DNA dye).