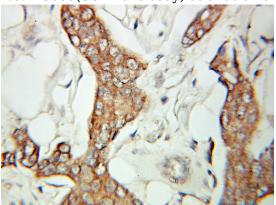

# **Antibody description**

SCLY Rabbit Polyclonal antibody. Positive IHC detected in human breast cancer tissue. Positive WB detected in mouse liver tissue, mouse heart tissue. Observed molecular weight by Westernblot: 48kd

#### **Validations**

mouse liver tissue were subjected to SDS PAGE followed by western blot with Catalog No:115000(SCLY antibody) at dilution of 1:500

Immunohistochemical of paraffin-embedded human breast cancer using Catalog No:115000(SCLY antibody) at dilution of 1:100 (under 10x lens)