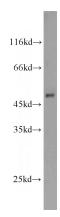

# **Antibody description**

SCLY Rabbit Polyclonal antibody. Positive IHC detected in human breast cancer tissue. Positive WB detected in mouse liver tissue, mouse heart tissue. Observed molecular weight by Westernblot: 48kd

#### **Validations**

mouse liver tissue were subjected to SDS PAGE followed by western blot with Catalog No:115000(SCLY antibody) at dilution of 1:500

Immunohistochemical of paraffin-embedded human breast cancer using Catalog No:115000(SCLY antibody) at dilution of 1:100 (under 10x lens)