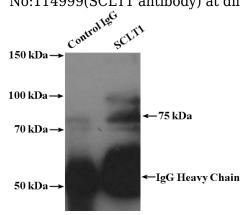

### Antibody description

SCLT1 Rabbit Polyclonal antibody. Positive IP detected in human placenta tissue. Positive WB detected in mouse cerebellum tissue. Observed molecular weight by Western-blot: 75-80 kDa

#### IP: 1:500-1:5000 Validations

mouse cerebellum tissue were subjected to SDS PAGE followed by western blot with Catalog No:114999(SCLT1 antibody) at dilution of 1:300

IP Result of anti-SCLT1 (IP:Catalog No:114999, 4ug; Detection:Catalog No:114999 1:1000) with human placenta tissue lysate 4000ug.