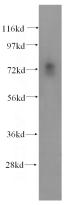

### Antibody description

SCLT1 Rabbit Polyclonal antibody. Positive IP detected in human placenta tissue. Positive WB detected in mouse cerebellum tissue. Observed molecular weight by Western-blot: 75-80 kDa

#### IP: 1:500-1:5000 Validations

mouse cerebellum tissue were subjected to SDS PAGE followed by western blot with Catalog No:114999(SCLT1 antibody) at dilution of 1:300

IP Result of anti-SCLT1 (IP:Catalog No:114999, 4ug; Detection:Catalog No:114999 1:1000) with human placenta tissue lysate 4000ug.