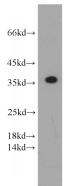

## **Antibody description**

SCGF Rabbit Polyclonal antibody. Positive WB detected in human skeletal muscle tissue. Observed molecular weight by Western-blot: 36kd

# Validations

human skeletal muscle tissue were subjected to SDS PAGE followed by western blot with Catalog No:114994(SCGF antibody) at dilution of 1:500